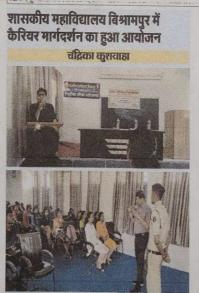

### शासकीय महाविद्यालय बिश्रामप्र में कैरियर मार्गदर्शन पर ऑनलाइन व्याख्यान

आज दिनांक २०/०1/२०२२ को महाविद्यालय में करियर काउंसलिंग पर ऑनलाइन व्याख्यान किया गया | जिसमे शासकीय महाविद्यालय पांडा तराई के अतिथि व्याख्याता श्री लव वर्मा प्राणीशास्त्र द्वारा विभिन्न स्लाइड्स के माध्यम से छात्रों का मार्गदर्शन किया गया | उन्होंने छात्रों को स्नातक करने के पश्चात आयोजित होने वाली विभिन्न प्रतियोगिता परीक्षाओं के बारे में विस्तृत जानकारी प्रदान की साथ ही यू.पी.एस.सी. , पीएससी , व्यापम द्वारा आयोजित प्रतियोगी परीक्षा की भी जानकारी बच्चों को दी | कार्यक्रम में बी.ए. , बी.एस.सी. , बी.कॉम. के छात्र/छात्राओं ने लिंक से जुड़कर व्याख्यान का लाभ उठाया |

#### शासकीय महाविद्यालय बिश्रामपुर में केरियर गाइडेंस का ऑनलाइन व्याख्यान

चंद्रिका कुशवाहा सूरजपुर ब्यूरो (अमर स्तम्भ)।आज शासकीय महाविद्यालय बिश्रामपुर में छात्र छात्राओं को अपना कैरियर कैसे बनाया जाए इस संदर्भ में ऑनलाइन व्याख्यान हुआ संस्था के प्राचार्य डॉ. पी एन सिंह द्वारा लव वर्मा का स्वागत किया गया शासकीय महाविद्यालय पांडा तराई के

अतिथि व्याख्याता लव कुमार वर्मा प्राणी शास्त्र के द्वारा बहुत ही अच्छे हंग से विभिन्न स्लाइड के माध्यम से छात्र छात्राओं को ज्ञानवर्धक व्याख्यान दिया। छात्र छात्राओं ने अपनी जिज्ञासा प्रकट की जिनका भी समाधान लव वर्मा के द्वारा किया गया व्यापम पीएससी यूपीएससी आदि संस्था के द्वारा विभिन्न प्रतियोगिता परीक्षा आयोजित की जाती है। इस संबंध में भी विस्तृत व्याख्यान करके छात्र छात्राओं की जिज्ञासा का समाधान किया गया। व्याख्यान सत्र में डॉ राजेश सिंह डॉ. कुंतल किशोर, डॉ प्रदीप कुमार, प्रो. प्रियंका भगत अंकुश सिंह सिसोदिया मृदुलता शर्मा आरती दीक्षित जूही कश्यप स्वाति यादव रजनीश सिंह प्रवीण कुमार महाविद्यालय के समस्त छात्र-छात्राएं उपस्थित थे। लव कुमार वर्मा का आभार प्रदर्शन केरियर गाइडेंस के संयोजक प्रो. डी पी कोरी के द्वारा किया गया। व्याख्यान सत्र छात्र छात्राओं के लिए लाभ वर्धक एवं उपयोगी रहा।