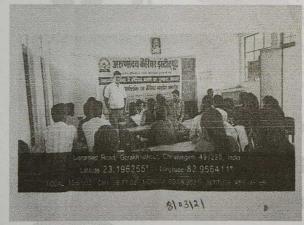

## //सूचना//

महाविद्यालय के सभी छात्र/छात्राओं को सूचित किया जाता है कि दिनांक 08/03/2021 को महाविद्यालय में अरूणोदय करियर इन्सटीट्यूट सूरजपुर द्वारा करियर मार्गदर्शन का आयोजन किया गया है सभी छात्र/छात्राए कार्यक्रम में सम्मिलित होवें ।

MENTAULIND

E-mail Id – gcbishrampur2016@gmail.com

Telephone No.07775296086Web Site - www.govtcollegebsihrampur.ac.in College Code – 3503

15 / NSS/ 202 丣0.

बिश्रामपुर, दिनांक 8/3/202

दिनांक 08-03-2021 Arunoday Career Institute द्वारा महाविद्यालय में B.A., BS.C., B.COM. 2<sup>nd</sup> 3rd के छात्र-छात्राओं को कैरियर मार्गदर्शन दिया गया । इस अवसर में 46 छात्र-छात्राएँ उपस्थित थे।