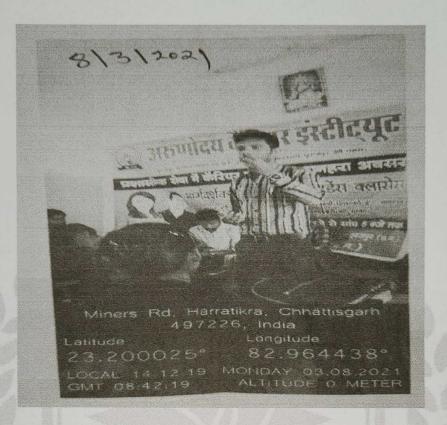

## //सूचना//

महाविद्यालय के सभी छात्र/छात्राओं को सूचित किया जाता है कि दिनांक 08/03/2021 को महाविद्यालय में अरूणोदय करियर इन्सटीट्यूट सूरजपुर द्वारा करियर मार्गदर्शन का आयोजन किया गया है सभी छात्र/छात्राए कार्यक्रम में सम्मिलित होवें ।

MENTAULIND

E-mail Id – gcbishrampur2016@gmail.com

Telephone No.07775296086Web Site - www.govtcollegebsihrampur.ac.in College Code – 3503

15 / NSS/ 202 丣0.

बिश्रामपुर, दिनांक 8/3/202

दिनांक 08-03-2021 Arunoday Career Institute द्वारा महाविद्यालय में B.A., BS.C., B.COM. 2<sup>nd</sup> 3rd के छात्र-छात्राओं को कैरियर मार्गदर्शन दिया गया । इस अवसर में 46 छात्र-छात्राएँ उपस्थित थे।