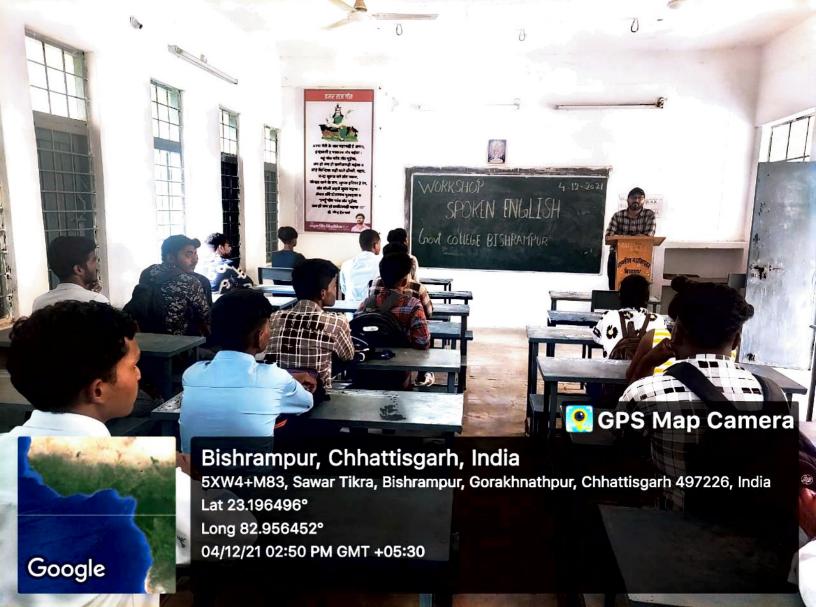

## रिपोर्ट

आज दिनांक 16/12/2019 को महाविद्यालय में प्रयोजनमूलक हिन्दी पर एक दिवसीय कार्यशाला का आयोजन किया गया | जिसमे शासकीय नवीन महाविद्यालय लखनपुर के हिन्दी के सहायक प्राध्यापक डॉ.राम आशीष तिवारी द्वारा व्याख्यान दिया गया । इस कार्यशाला में सभी संकाय के छात्र-छात्राएं उपस्थित थे।