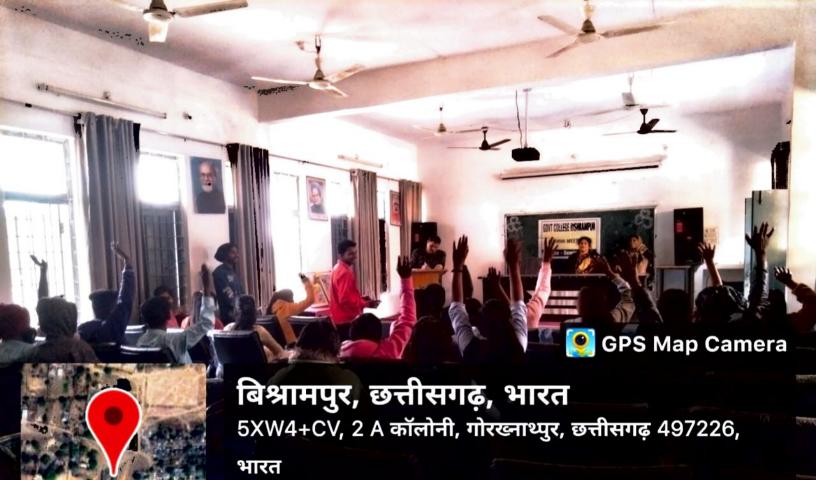

## रिपोर्ट

आज दिनांक 16/12/2019 को महाविद्यालय में प्रयोजनमूलक हिन्दी पर एक दिवसीय कार्यशाला का आयोजन किया गया | जिसमे शासकीय नवीन महाविद्यालय लखनपुर के हिन्दी के सहायक प्राध्यापक डॉ.राम आशीष तिवारी द्वारा व्याख्यान दिया गया । इस कार्यशाला में सभी संकाय के छात्र-छात्राएं उपस्थित थे।