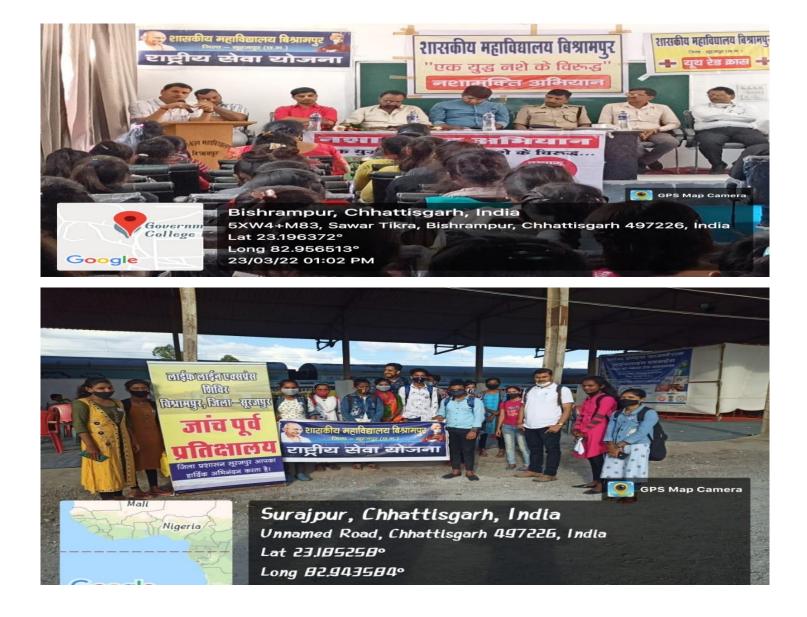

क्रम्म १६ / स.से.यो. / २०२२

बिश्रामपुर, दिनांक 28/04/2022

Number of extension and ourteach programs conducted by the insitution throgh NSS/NCC/ Red cross/YRC etc., (including the programmes such as Swachh Bharat, AIDS awareness, Gender issues etc. and/or those organised in collaboration with industry,community and NGOs) during the last five years