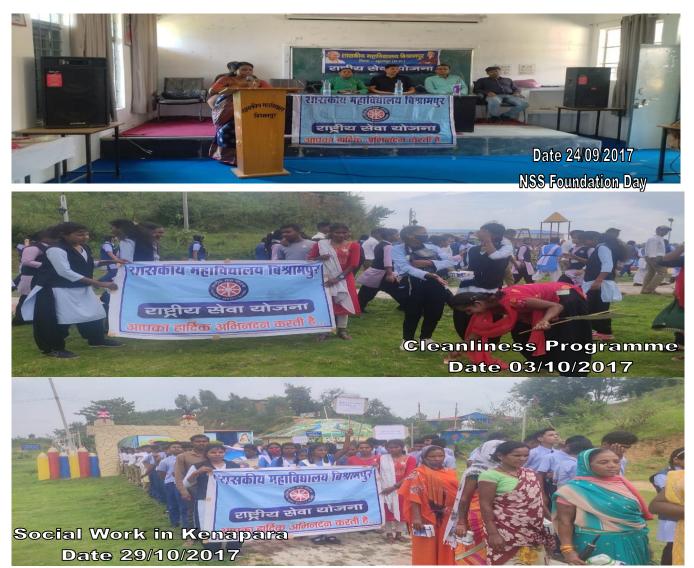

## क्रमांक 39 / स्था0 / 2021

विश्रामपुर,दिनांक 05 / 07 / 2021

| rough NSS during the                               | last live years (20)                             |                            |                      |                                                              |
|----------------------------------------------------|--------------------------------------------------|----------------------------|----------------------|--------------------------------------------------------------|
| Name of the activity                               | Organising unit/ agency/<br>collaborating agency | Name of the scheme         | Year of the activity | Number o<br>students<br>participate<br>in such<br>activities |
| N.S.S Foundar day celibration                      | Govt. College Bishrampur                         | National Service<br>Scheme | 24/09/2017           | 10                                                           |
| Sewa hi Swakshata                                  | Govt. College Bishrampur                         | National Service<br>Scheme | 3/10/2017            | 61                                                           |
| Social Work in kenapara                            | Govt. College Bishrampur                         | National Service<br>Scheme | 29/10/2017           | 26                                                           |
| National Voter Day                                 | Govt. College Bishrampur                         | National Service<br>Scheme | 25/0//2018           | 42                                                           |
| Pulse polio day                                    | Govt. College Bishrampur                         | National Service<br>Scheme | 28/01/2018           | 21                                                           |
| Self Dif ence Traning                              | Govt. College Bishrampur                         | National Service<br>Scheme | 31/01/2018           | 33                                                           |
| National Dewaming day                              | Govt. College Bishrampur                         | National Service<br>Scheme | 9/2/2018             | 21                                                           |
| Yoga Traning By D.P.Kori                           | Govt. College Bishrampur                         | National Service<br>Scheme | 1 <b>0</b> /2/2018   | 40                                                           |
| Clearning Programe                                 | Govt. College Bishrampur                         | National Service<br>Scheme | 2/9/2018             | 50                                                           |
| Clear ning Programe                                | Govt. College Bishrampur                         | National Service<br>Scheme | 9/9/2018             | 60                                                           |
| N.S.S Day Celebration                              | Govt. College Bishrampur                         | National Service<br>Scheme | 24/09/2018           | 45                                                           |
| Crime awareness Programe                           | Govt. College Bishrampur                         | National Service<br>Scheme | 4/10/2018            | 102                                                          |
| National Youth Day Celebration                     | Govt. College Bishrampur                         | National Service<br>Scheme | 12/1/2019            | 80                                                           |
| Awareness Compagh Adopted<br>Village in Harratikra | Govt. College Bishrampur                         | National Service<br>Scheme | 37/01/2019           | 52                                                           |
| N.S.S. day Celebration In the<br>College Campus    | Govt. College Bishrampur                         | National Service<br>Scheme | 24/09/2019           | 115                                                          |
| Swaccha Bharat Mission In<br>Goraknathpur          | Govt. College Bishrampur                         | National Service<br>Scheme | 2/10/2019            | 52                                                           |
| Ghurwa Narwa garuwa Bari Visit<br>to Krishnapur    | Govt. College Bishrampur                         | National Service<br>Scheme | 20/08/2019           | 45                                                           |