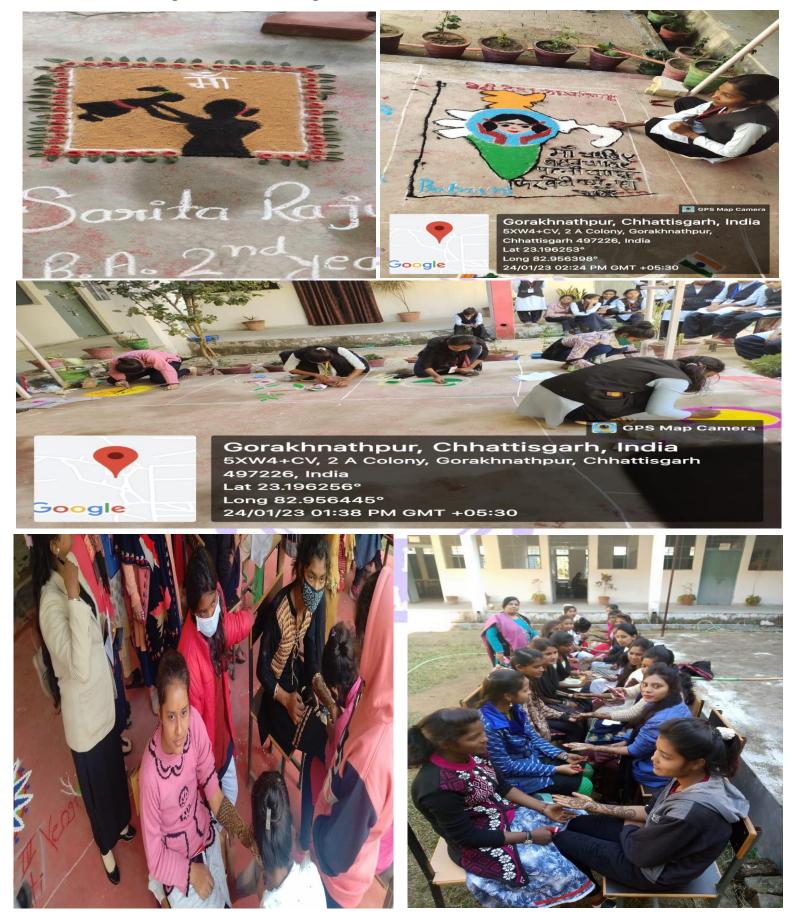

# **CRITERIA 4**

EVIDENCE(S) AS PER SOP

METRIC 4.1.1- The institute has adequate facilities for Cultural activities, Yoga etc.

**Cultural Activities Photographs:** 

1. Annual Function program:



## 2. Prize Distribution Program:



3. Annual Sports:









Bishrampur, Chhattisgarh, India 5XW4+M83, Sawar Tikra, Bishrampur, Chhattisgarh 497226, India Lat 23.196743° Long 82.956469° 21/01/23 04:08 PM GMT +05:30



# 4. Rangoli & Mehndi Program:



### 5. YOGA PROGRAM:



#### **6.SCIENCE EXHIBITION PROGRAM:**





FOR SPORTS & CULTURAL ACTIVITIES FROM SESSION 2017-18 TO 2021-22, PLEASE FOLLOW THIS LINK:-

http://www.govtcollegebishrampur.ac.in/newsData/Report167.pdf

GOVT.COLLEGE BISHRAMPUR DIST. -SURAJPUR (C.G.)