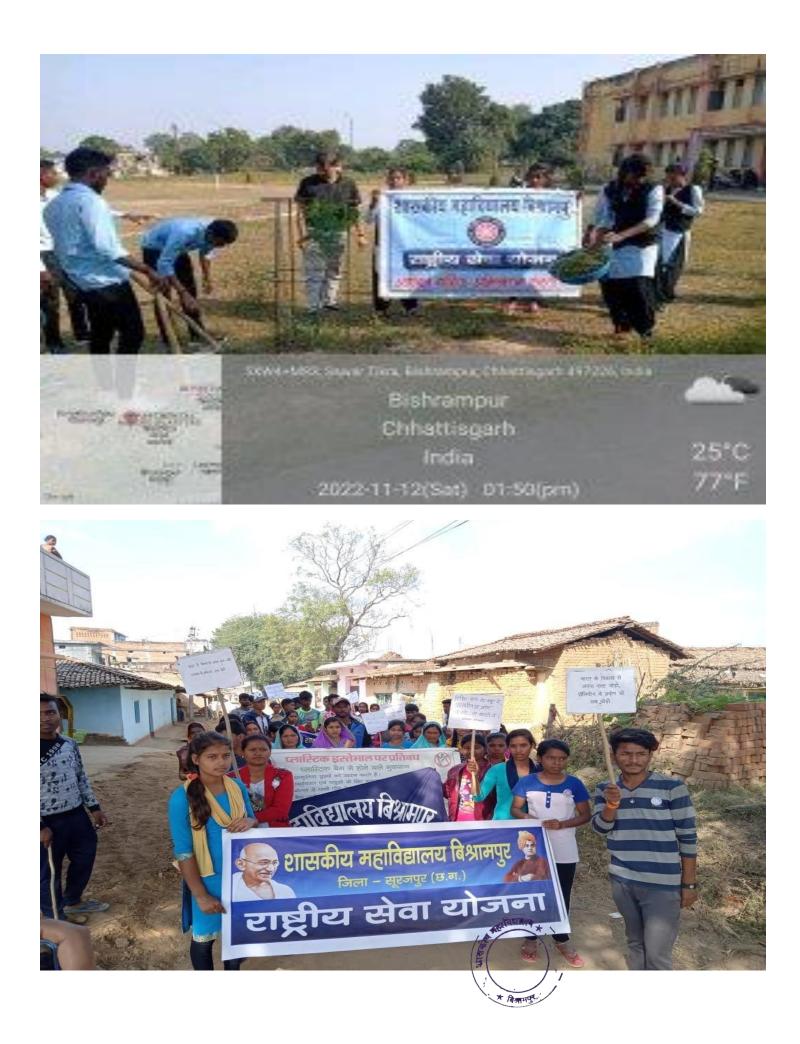

## Blue Brigade Social Service

T

Bishrampur, Chhattisgarh, India 5XJJ+22R, Bishrampur, Chhattisgarh 497226,

India Lat 23.178888° Long 82.979° 11/01/22 05:32 PM

मे विज्ञामपुर,

\* विज्ञामपुर

boogle

Bishrampur, Chhattisgarh, India 5XW4+M83, Sawar Tikra, Bishrampur, Chhattisgarh 497226, India Lat 23.196494° Long 82.956467° 21/12/20 10:38 AM GMT +05:30