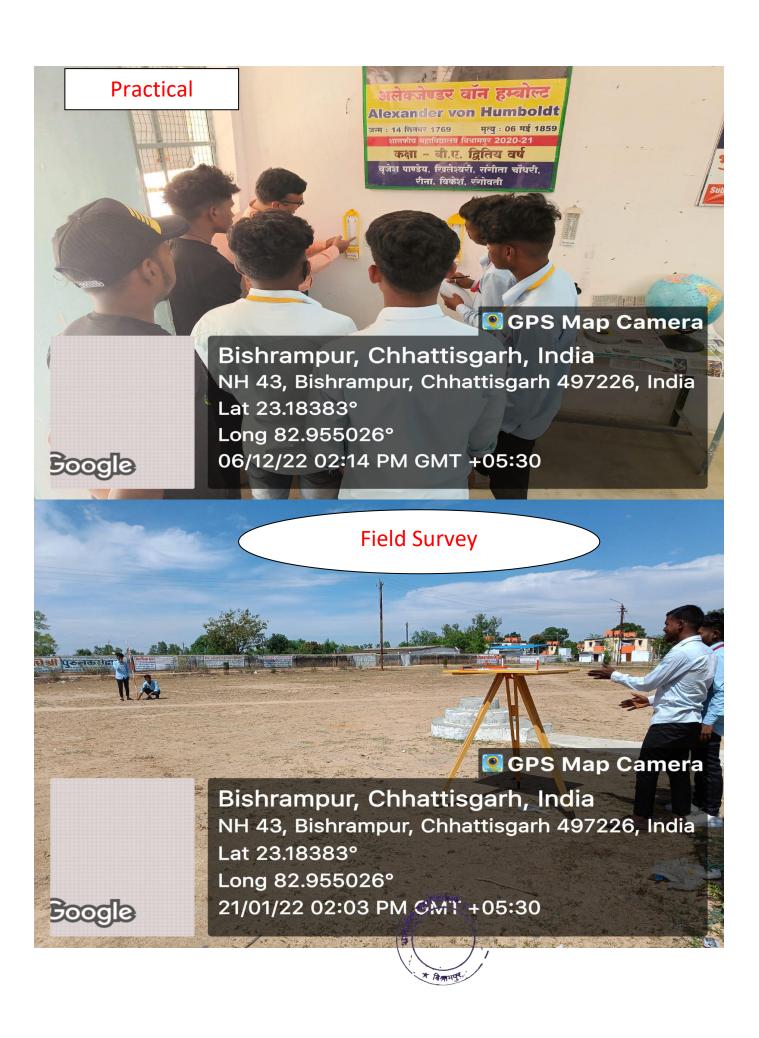

ant, \* विज्ञामपुर









<sup>\*</sup> विमामपुर,



and a \* विज्ञामपुर

















PHE \* विज्ञामपुरः











## Blue Brigade Social Service

T



Bishrampur, Chhattisgarh, India 5XJJ+22R, Bishrampur, Chhattisgarh 497226,

India Lat 23.178888° Long 82.979° 11/01/22 05:32 PM







मे विज्ञामपुर,







\* विज्ञामपुर





boogle

Bishrampur, Chhattisgarh, India 5XW4+M83, Sawar Tikra, Bishrampur, Chhattisgarh 497226, India Lat 23.196494° Long 82.956467° 21/12/20 10:38 AM GMT +05:30

## 💽 GPS Map Camera

Bishrampur, Chhattisgarh, India 5XW4+M83, Sawar Tikra, Bishrampur, Chhattisgarh 497226, India Lat 23.196494° Long 82.956467° 16/10/18 12:54 PM GMT +05:30

र बिजामपुर