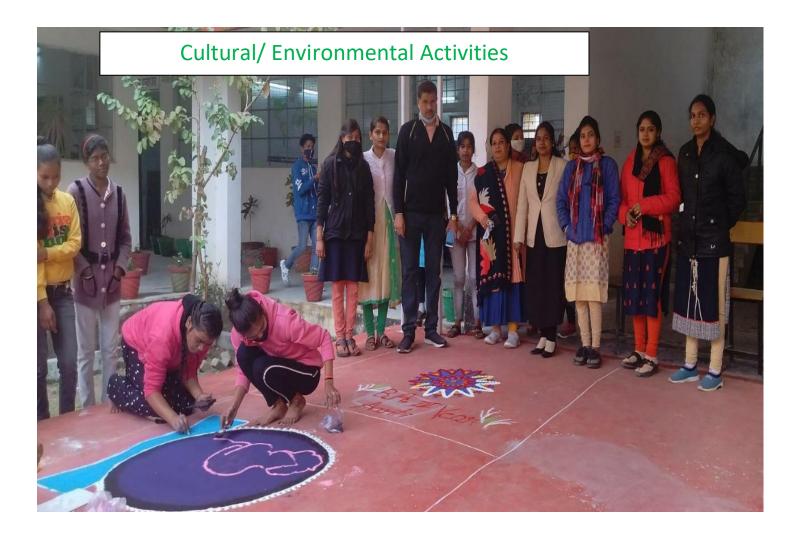

ant, \* विज्ञामपुर









<sup>\*</sup> विमामपुर,



and a \* विज्ञामपुर

















PHE \* विज्ञामपुरः











## Blue Brigade Social Service

T



Bishrampur, Chhattisgarh, India 5XJJ+22R, Bishrampur, Chhattisgarh 497226,

India Lat 23.178888° Long 82.979° 11/01/22 05:32 PM







मे विज्ञामपुर,







\* विज्ञामपुर





boogle

Bishrampur, Chhattisgarh, India 5XW4+M83, Sawar Tikra, Bishrampur, Chhattisgarh 497226, India Lat 23.196494° Long 82.956467° 21/12/20 10:38 AM GMT +05:30

## 💽 GPS Map Camera

Bishrampur, Chhattisgarh, India 5XW4+M83, Sawar Tikra, Bishrampur, Chhattisgarh 497226, India Lat 23.196494° Long 82.956467° 16/10/18 12:54 PM GMT +05:30

र बिजामपुर