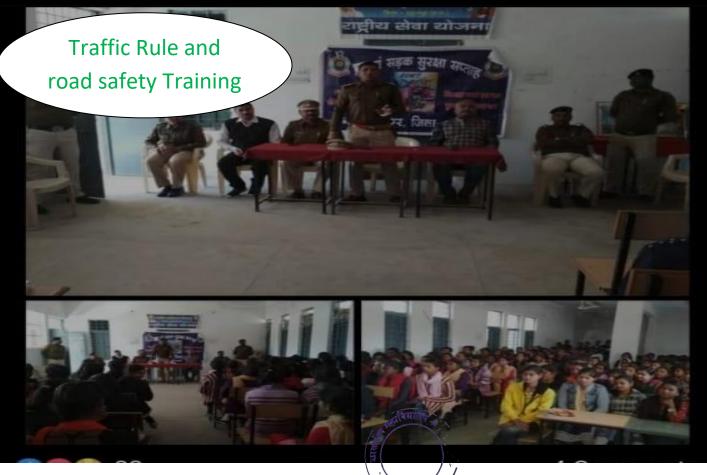

ant, \* विज्ञामपुर









<sup>\*</sup> विमामपुर,



and a \* विज्ञामपुर

















PHE \* विज्ञामपुरः











## Blue Brigade Social Service

T



Bishrampur, Chhattisgarh, India 5XJJ+22R, Bishrampur, Chhattisgarh 497226,

India Lat 23.178888° Long 82.979° 11/01/22 05:32 PM







मे विज्ञामपुर,







\* विज्ञामपुर





boogle

Bishrampur, Chhattisgarh, India 5XW4+M83, Sawar Tikra, Bishrampur, Chhattisgarh 497226, India Lat 23.196494° Long 82.956467° 21/12/20 10:38 AM GMT +05:30

## 💽 GPS Map Camera

Bishrampur, Chhattisgarh, India 5XW4+M83, Sawar Tikra, Bishrampur, Chhattisgarh 497226, India Lat 23.196494° Long 82.956467° 16/10/18 12:54 PM GMT +05:30

र बिजामपुर